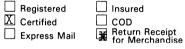

Put your address in the "RETURN TO" Space on the reverse side. Failure to do this will prevent this card from being returned to you. The return receipt fee will provide you the name of the person delivered to and the date of delivery. For additional fees the following services are available. Consult postmaster for fees and check box(es) for additional service(s) requested.