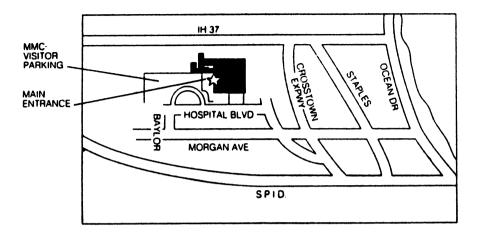

Auditorium A is located on the lower level in Memorial Medical Center.

> Memorial Medical Center Auditorium A 2606 Hospital Blvd. Corpus Christi, Texas 78405

1.5 contact hours have been requested from Texas Nurses Association

Application has been made for CRC/CIRS CEUs

RSVP to Susan Garcia (512) 881-4823 by Monday, September 14, 1992