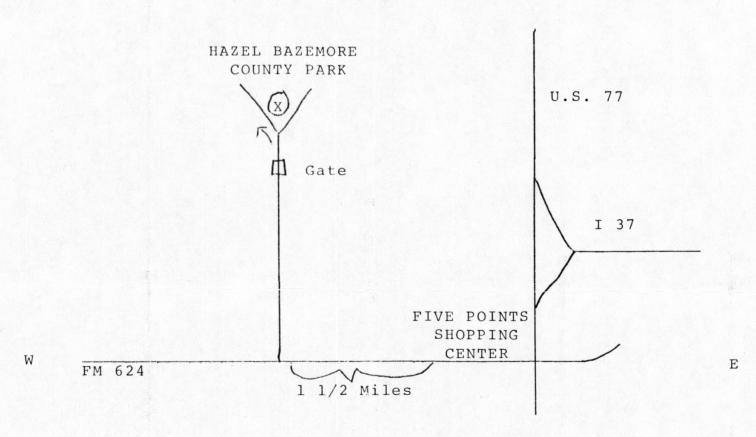

## ORDER

It is ORDERED AND DECREED that you appear at a Post-Swearing-In BBQ on Saturday, July 20, 1985, at 5:00 p.m., at Hazel Bazemore Park, Nueces County, Texas, per Exhibit "A".

Judge Presiding

## EXHIBIT "A"

N

0